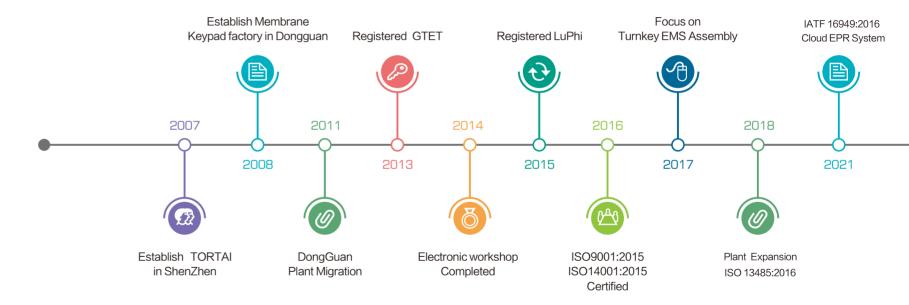

# TORTAI TECHNOLOGIES CO., LTD.

A CONTRACT ELECTRONICS MANUFACTURING SERVICES PROVIDER

WHEN PRODUCT RELIABILITY REALLY MATTERS, YOU CAN RELY ON TORTAI.

INTRODUCTION

**HISTORY** 

Tortai Technologies is a contract electronics manufacturer located in Guangdong, China. Focus on providing high reliability electronic manufacturing services. Tortai has two factories, one for electronic assemblies and manufacturing, covering 4,600 square meters; The other, which produces human—machine interface, covers 3,000 square meters. Since 2007, we have leveraged our global manufacturing expertise and resources to effectively provide our customers with the highest quality, cost–effective electronic manufacturing services that can be delivered on time and within their planned needs.

We specialize in printed circuit board assembly (PCBA), human-machine interface assemblies, electronic wiring harness assemblies, hardware & plastic parts from prototype to production. Tortai delivers electromechanical sub-assemblies and complete custom products. As experts in solving PCBA's intractable problems, we are one of the trusted partners of many Fortune 500 companies with complex and diverse needs.