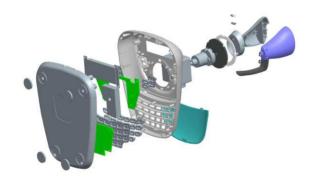

### **INTERFACE ASSEMBLIES**

Tortai is a Company specializing in the design, engineering and manufacturing of custom Human Machine Interface (HMI) Products. We have been operating for 10 years, with local and international partners. During of company activity, Tortai has developed and produced hundreds of display devices for variety of products and industries. From Membrane switch keypad and Silicone rubber to Control bezel panel and Interfaces assemblies. Tortai is your trustworthy partner to design and manufacture your next or upgrade your current Human Machine Interface assembly (HMI).

Turnkey user Interface assemblies is where we can combine two or more aspects of your design into the product that we deliver. This allows us to give you higher level assemblies which reduces the labor and inventory carrying costs. Tortai can design and procure all components or build a customer's BOM. A complete turnkey user interface assemblies will contain the following components:

- · Printed Circuit Boards
- Membrane Keypad Switches
- · Silicone Rubber Keypads
- · Cable Assemblies
- · Metal Parts
- · Plastic Housings
- Connectors
- · LCD/Touch Screen Integration
- · High Tech Light Guide Films
- · Embedded Software and Firmware