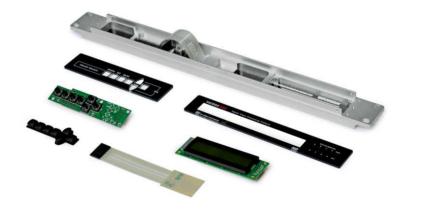

### **INTERFACE ASSEMBLIES**

Tortai is a Company specializing in the design, engineering and manufacturing of custom Human Machine Interface (HMI) Products. We have been operating for 10 years, with local and international partners. During of company activity, Tortai has developed and produced hundreds of display devices for variety of products and industries. From Membrane switch keypad and Silicone rubber to Control bezel panel and Interfaces assemblies. Tortai is your trustworthy partner to design and manufacture your next or upgrade your current Human Machine Interface assembly (HMI).

Turnkey user Interface assemblies is where we can combine two or more aspects of your design into the product that we deliver. This allows us to give you higher level assemblies which reduces the labor and inventory carrying costs. Tortai can design and procure all components or build a customer's BOM. A complete turnkey user interface assemblies will contain the following components:

- · Printed Circuit Boards
- Membrane Keypad Switches
- · Silicone Rubber Keypads
- · Cable Assemblies
- · Metal Parts
- · Plastic Housings
- Connectors
- · LCD/Touch Screen Integration
- · High Tech Light Guide Films
- · Embedded Software and Firmware